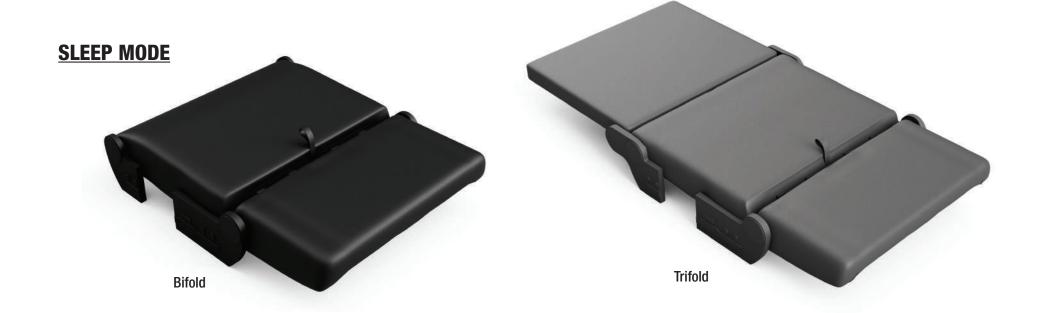

BROAD ARROW

**FOLDING SEAT BEDS** 

## **KEY FEATURES**

- Available in three colours: Black,
  Dark Grey and Brown
- High quality Napa leather
- New lever system
- High back seats
- Unique fold out system
- Bifold/Trifold options
- 6ft bed mode
- High end craftsmanship
- Versatile seating positions
- ISO child seat anchors
- Rear storage option
- Black e-coated steel frame

# OPTIONS

Broad Arrow seat/folding bed are available as a 1, 2 or 3 seat option:

- Available in various sizes
- Available as a Bifold or Trifold
- Available in 3 colours:

Grey