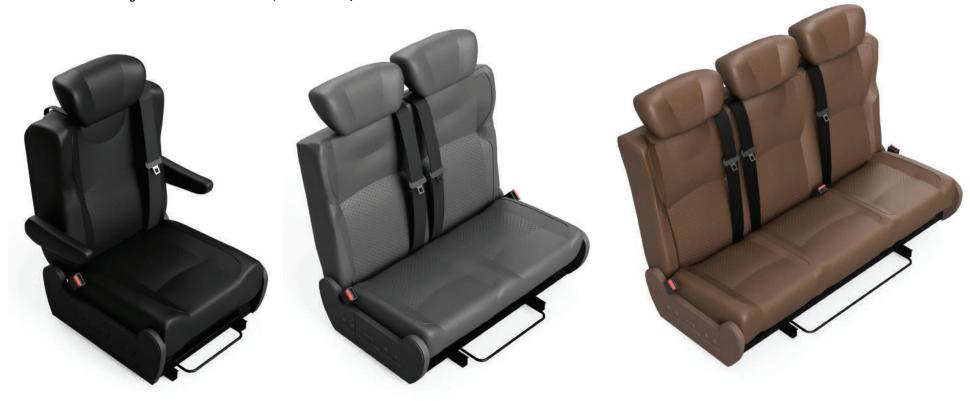

## **KEY FEATURES**

- Available in three colours: Black,
  Dark Grey and Brown
- High quality Napa leather
- New lever system
- High back seats
- Unique fold out system
- Bifold/Trifold options
- 6ft bed mode
- High end craftsmanship
- Versatile seating positions
- ISO child seat anchors
- Rear storage option
- Black e-coated steel frame

# OPTIONS

Broad Arrow seat/folding bed are available as a 1, 2 or 3 seat option:

- Available in various sizes
- Available as a Bifold or Trifold
- Available in 3 colours:

Grey