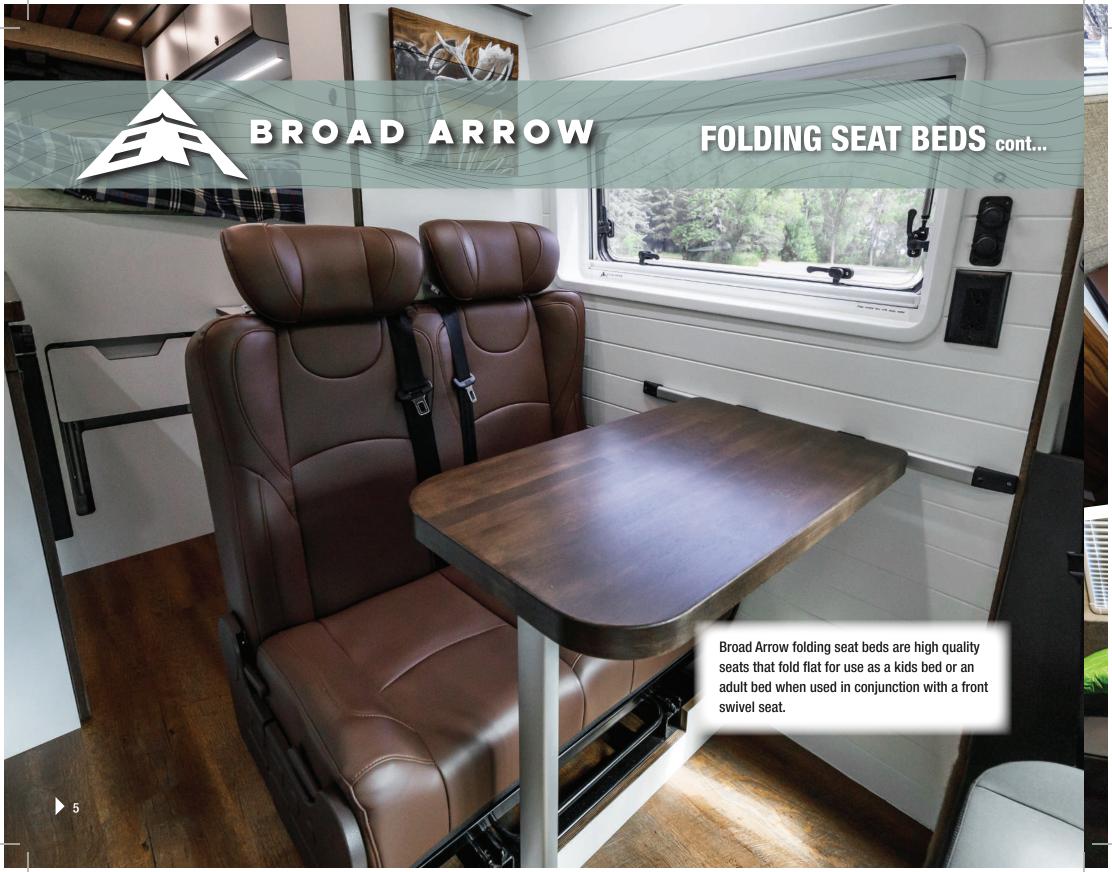

BROAD ARROW

**FOLDING SEAT BEDS** 

## **KEY FEATURES**

- Available in three colours: Black,
  Dark Grey and Brown
- High quality Napa leather
- New lever system
- High back seats
- Unique fold out system
- Bifold/Trifold options
- 6ft bed mode
- High end craftsmanship
- Versatile seating positions
- ISO child seat anchors
- Rear storage option
- Black e-coated steel frame

# OPTIONS

Broad Arrow seat/folding bed are available as a 1, 2 or 3 seat option:

- Available in various sizes
- Available as a Bifold or Trifold
- Available in 3 colours:

Grey