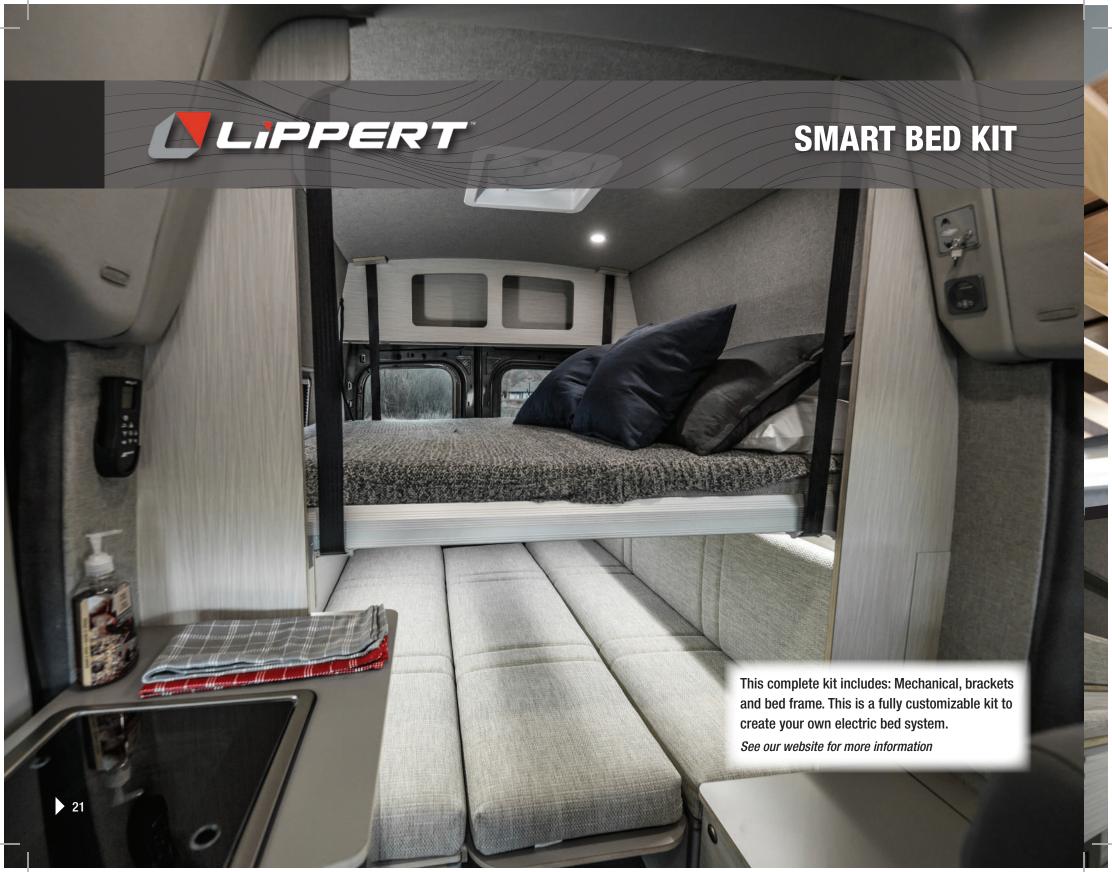

or flat option
- Available sizes:
- 1097 x 597 Acrylic Dual Glazed Window
- 982 x 462 Acrylic Dual Glazed Window
- **■** 897 x 397 Acrylic Dual Glazed Window
- 815 x 312 Acrylic Dual Glazed Window
- 497 x 497 Acrylic Dual Glazed Window
- 497 x 297 Acrylic Dual Glazed Window



Half & Half Position



Screen Position

<sup>\*</sup>See website for Flat window options









#### **LAMINATE**



### **COUNTER TOPS**



BAMB00



**DEEP SPACE COMPOSIT** 



WHITE SQUALL COMPOSITE



**EARTH COMPOSIT** 

## **STAINS**







**DARK WALNUT STAIN** 



**IRON EARTH STAIN** 



WHOLE WHEAT **STAIN** 



# WATER SYSTEMS

Wilderness Vans is an official supplier for Comet products including water canisters, faucets, water pumps, and complete water system kits.

\*Available in various sizes















# ECOFLOU **POWER SYSTEM** SCOFLOW **ECOPLON** 25









A PROUD DISTRIBUTOR OF DOMETIC PRODUCTS

## **ACCESSORIES**













PHOTOS PROPERTY OF DOMETIC