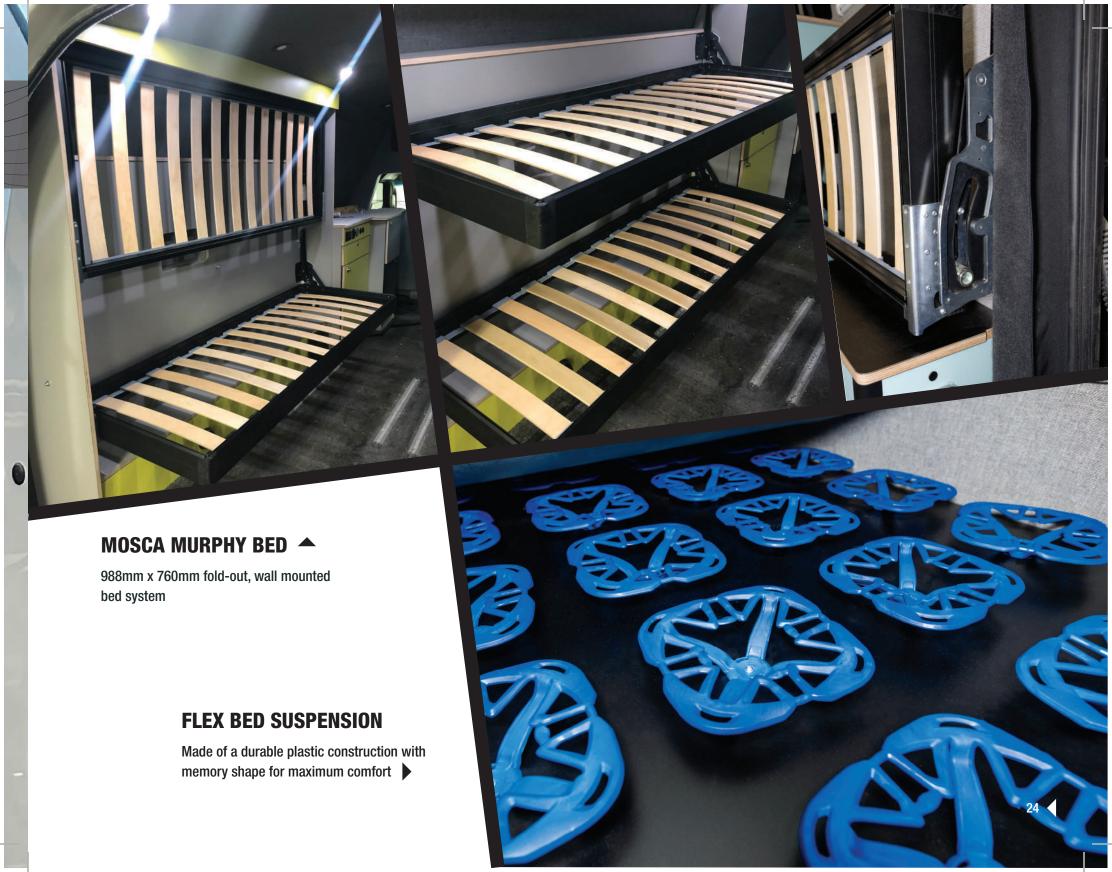

at option
- Available sizes:
- 1097 x 597 Acrylic Dual Glazed Window
- 982 x 462 Acrylic Dual Glazed Window
- **■** 897 x 397 Acrylic Dual Glazed Window
- 815 x 312 Acrylic Dual Glazed Window
- 497 x 497 Acrylic Dual Glazed Window
- 497 x 297 Acrylic Dual Glazed Window



Half & Half Position



Screen Position

<sup>\*</sup>See website for Flat window options









#### **LAMINATE**



### **COUNTER TOPS**



BAMB00



**DEEP SPACE COMPOSIT** 



WHITE SQUALL COMPOSITE



**EARTH COMPOSIT** 

## **STAINS**







**DARK WALNUT STAIN** 



**IRON EARTH STAIN** 



WHOLE WHEAT **STAIN** 



# WATER SYSTEMS

Wilderness Vans is an official supplier for Comet products including water canisters, faucets, water pumps, and complete water system kits.

\*Available in various sizes















# ECOFLOU **POWER SYSTEM** SCOFLOW **ECOPLON** 25









A PROUD DISTRIBUTOR OF DOMETIC PRODUCTS

## **ACCESSORIES**













PHOTOS PROPERTY OF DOMETIC