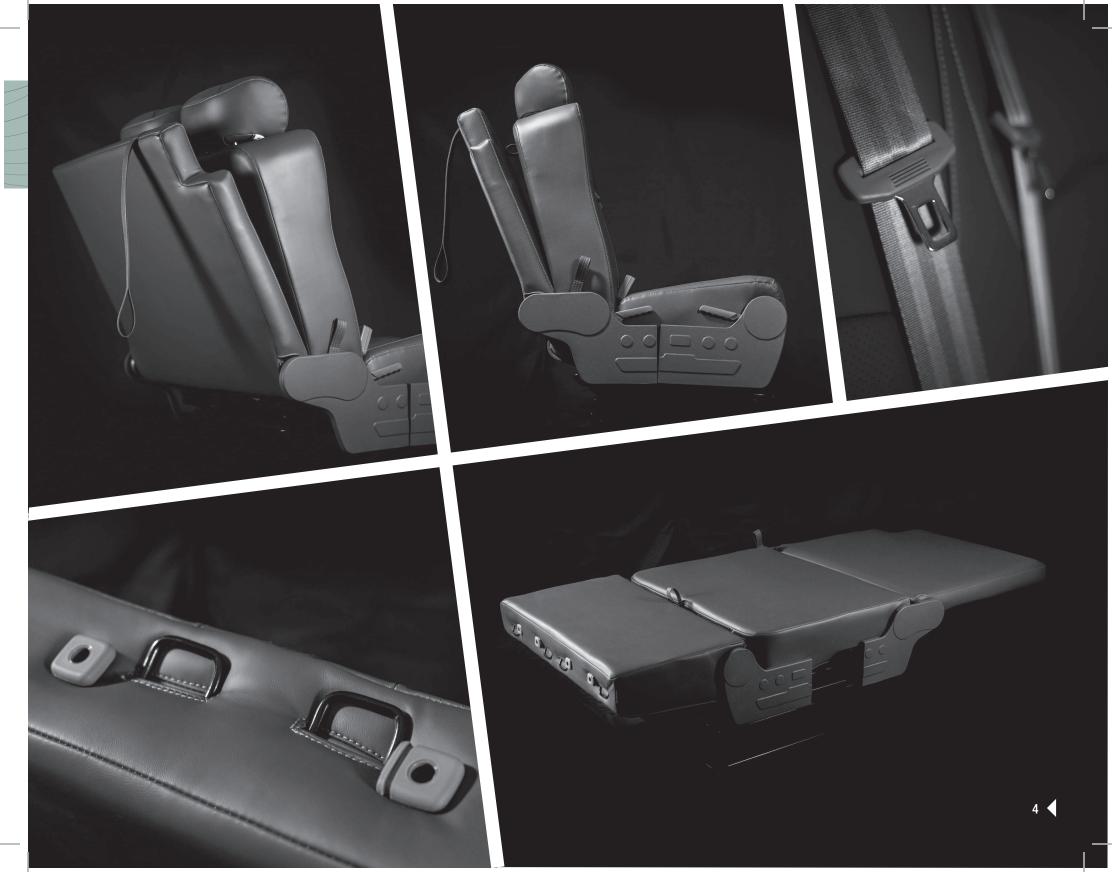

BROAD ARROW

**FOLDING SEAT BEDS** 

## **KEY FEATURES**

- Available in three colours: Black,
  Dark Grey and Brown
- High quality Napa leather
- New lever system
- High back seats
- Unique fold out system
- Bifold/Trifold options
- 6ft bed mode
- High end craftsmanship
- Versatile seating positions
- ISO child seat anchors
- Rear storage option
- Black e-coated steel frame

# OPTIONS

Broad Arrow seat/folding bed are available as a 1, 2 or 3 seat option:

- Available in various sizes
- Available as a Bifold or Trifold
- Available in 3 colours:

Grey