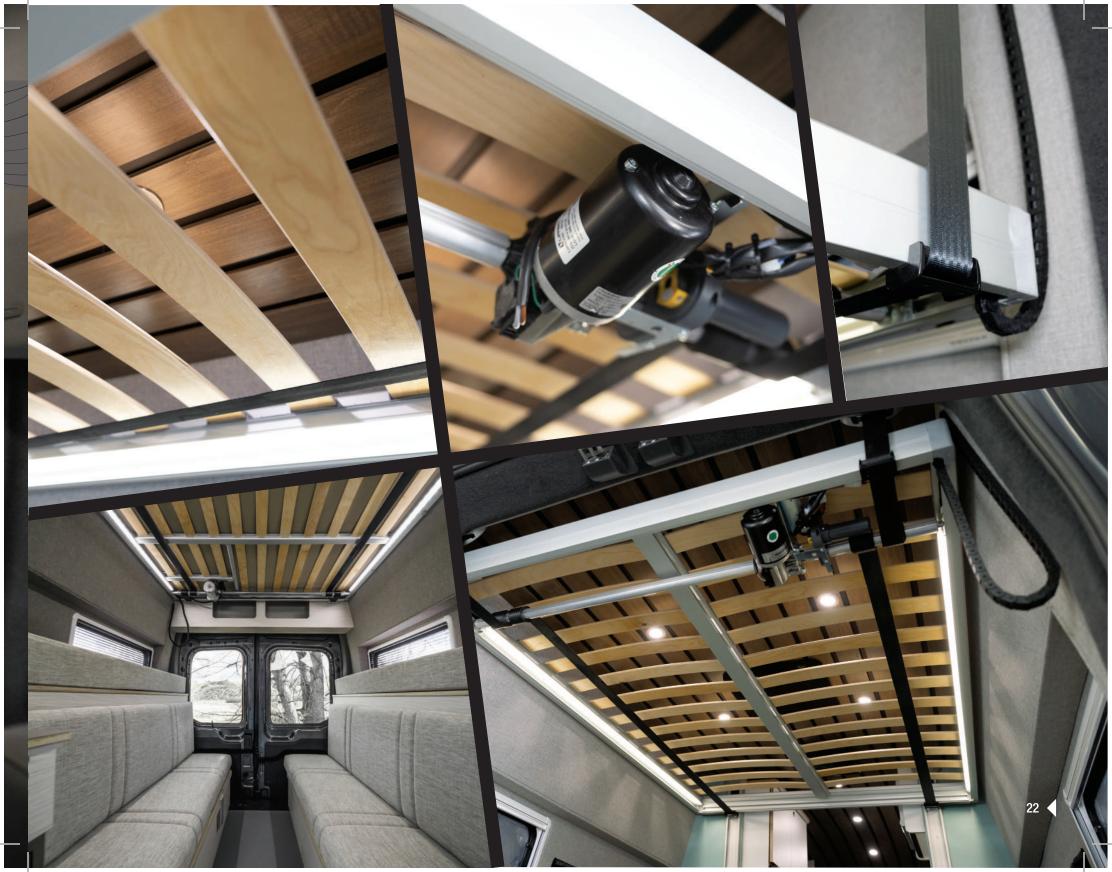

r flat option
- Available sizes:
- 1097 x 597 Acrylic Dual Glazed Window
- 982 x 462 Acrylic Dual Glazed Window
- **■** 897 x 397 Acrylic Dual Glazed Window
- 815 x 312 Acrylic Dual Glazed Window
- 497 x 497 Acrylic Dual Glazed Window
- 497 x 297 Acrylic Dual Glazed Window



Half & Half Position



Screen Position

<sup>\*</sup>See website for Flat window options









#### **LAMINATE**



### **COUNTER TOPS**



BAMB00



**DEEP SPACE COMPOSIT** 



WHITE SQUALL COMPOSITE



**EARTH COMPOSIT** 

## **STAINS**







**DARK WALNUT STAIN** 



**IRON EARTH STAIN** 



WHOLE WHEAT **STAIN** 



# WATER SYSTEMS

Wilderness Vans is an official supplier for Comet products including water canisters, faucets, water pumps, and complete water system kits.

\*Available in various sizes















# ECOFLOU **POWER SYSTEM** SCOFLOW **ECOPLON** 25









A PROUD DISTRIBUTOR OF DOMETIC PRODUCTS

## **ACCESSORIES**













PHOTOS PROPERTY OF DOMETIC