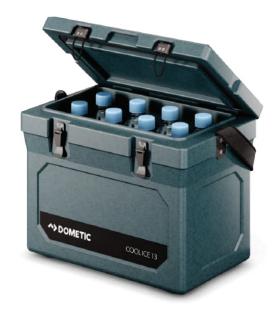

lic Dual Glazed Window
- 815 x 312 Acrylic Dual Glazed Window
- 497 x 497 Acrylic Dual Glazed Window
- 497 x 297 Acrylic Dual Glazed Window



Half & Half Position



Screen Position

<sup>\*</sup>See website for Flat window options









#### **LAMINATE**



### **COUNTER TOPS**



BAMB00



**DEEP SPACE COMPOSIT** 



WHITE SQUALL COMPOSITE



**EARTH COMPOSIT** 

## **STAINS**







**DARK WALNUT STAIN** 



**IRON EARTH STAIN** 



WHOLE WHEAT **STAIN** 



# WATER SYSTEMS

Wilderness Vans is an official supplier for Comet products including water canisters, faucets, water pumps, and complete water system kits.

\*Available in various sizes















# ECOFLOU **POWER SYSTEM** SCOFLOW **ECOPLON** 25









A PROUD DISTRIBUTOR OF DOMETIC PRODUCTS

## **ACCESSORIES**













PHOTOS PROPERTY OF DOMETIC