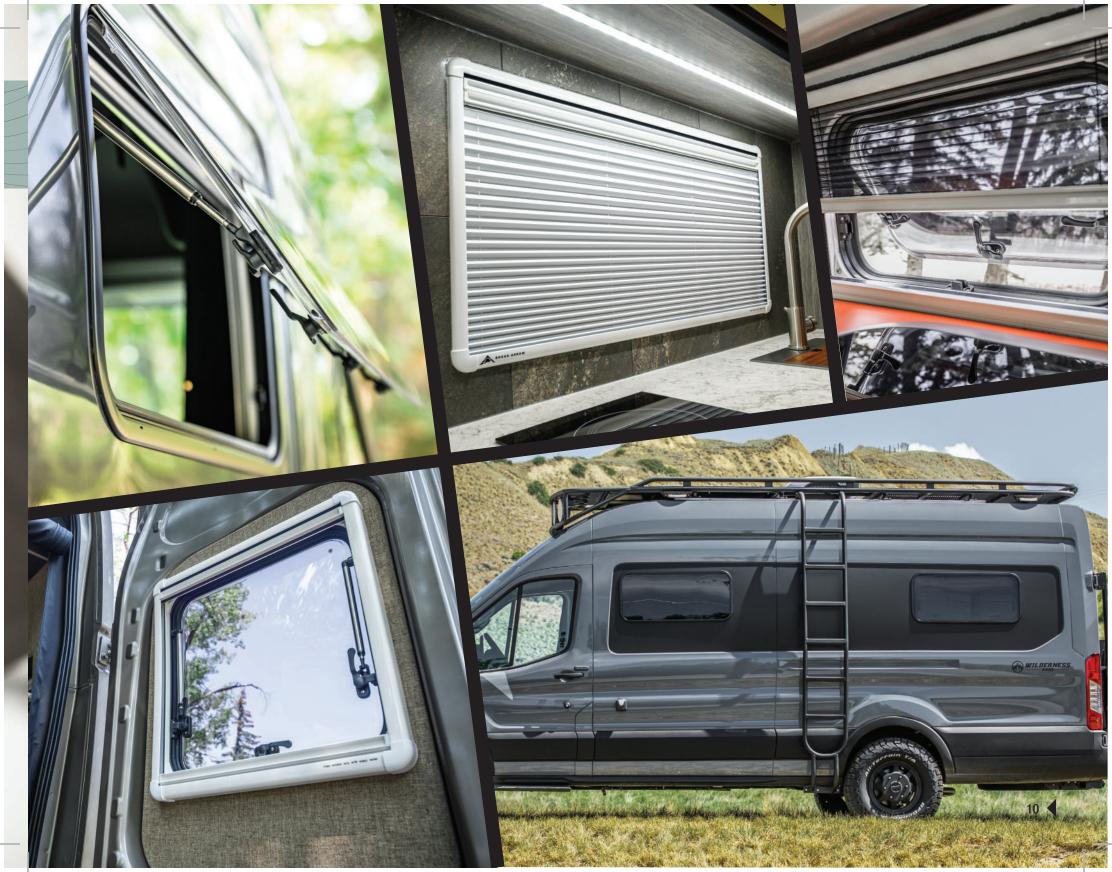

# Curved WINDOWS cont...

Window Shade in Closed Position

#### Your van walls aren't flat, so why use a flat window?

- Black acrylic dual glazed DOT approved windows
- Cassette style with included bug screen and pleated blinds
- Available in a curved or flat option
- Available sizes:
- 1097 x 597 Acrylic Dual Glazed Window
- 982 x 462 Acrylic Dual Glazed Window
- **■** 897 x 397 Acrylic Dual Glazed Window
- 815 x 312 Acrylic Dual Glazed Window
- 497 x 497 Acrylic Dual Glazed Window
- 497 x 297 Acrylic Dual Glazed Window

Half & Half Position

Screen Position

<sup>\*</sup>See website for Flat window options