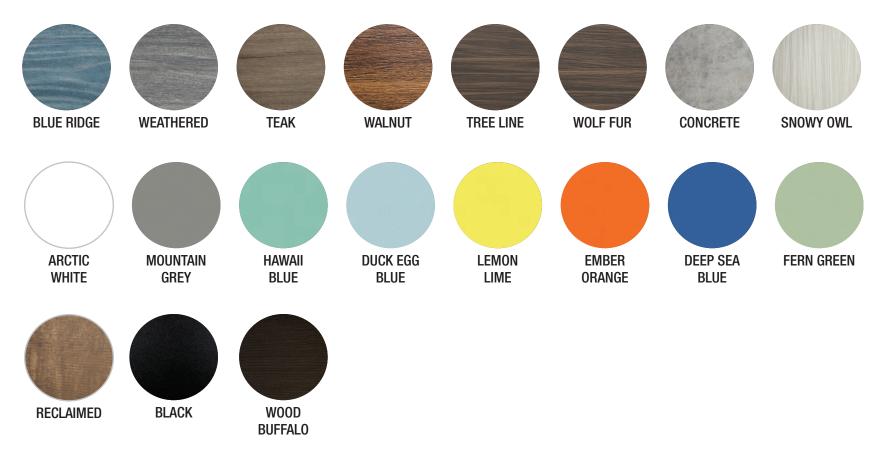

### **COUNTER TOPS**

BAMB00

**DEEP SPACE COMPOSIT** 

WHITE SQUALL COMPOSITE

**EARTH COMPOSIT** 

## **STAINS**

**DARK WALNUT STAIN** 

**IRON EARTH STAIN** 

WHOLE WHEAT **STAIN** 