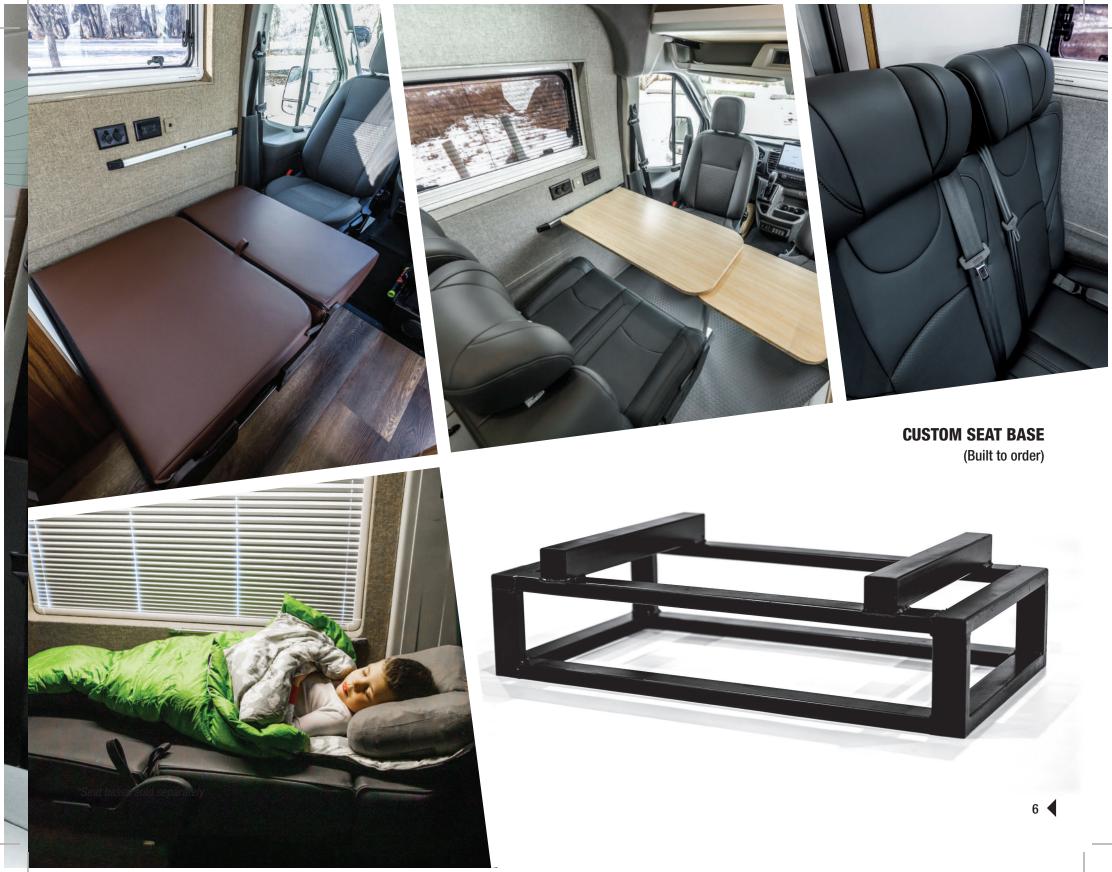

BROAD ARROW

**FOLDING SEAT BEDS** 

## **KEY FEATURES**

- Available in three colours: Black,
  Dark Grey and Brown
- High quality Napa leather
- New lever system
- High back seats
- Unique fold out system
- Bifold/Trifold options
- 6ft bed mode
- High end craftsmanship
- Versatile seating positions
- ISO child seat anchors
- Rear storage option
- Black e-coated steel frame

# OPTIONS

Broad Arrow seat/folding bed are available as a 1, 2 or 3 seat option:

- Available in various sizes
- Available as a Bifold or Trifold
- Available in 3 colours:

Grey