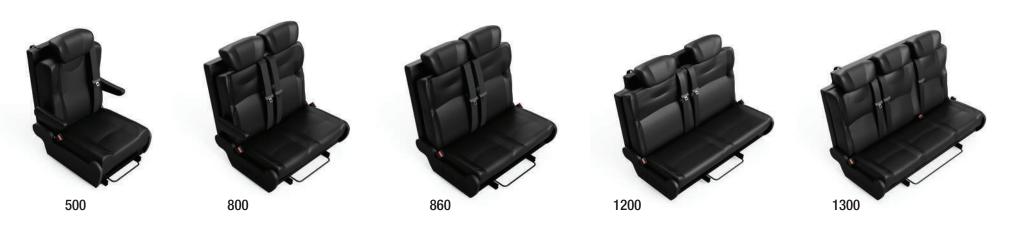

# OPTIONS

Broad Arrow seat/folding bed are available as a 1, 2 or 3 seat option:

- Available in various sizes
- Available as a Bifold or Trifold
- Available in 3 colours:

Grey

## **SIZES**