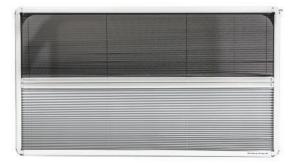

# Curved WINDOWS cont...

Window Shade in Closed Position

#### Your van walls aren't flat, so why use a flat window?

- Black acrylic dual glazed DOT approved windows
- Cassette style with included bug screen and pleated blinds
- Available in a curved or flat option
- Available sizes:
- 1097 x 597 Acrylic Dual Glazed Window
- 982 x 462 Acrylic Dual Glazed Window
- **■** 897 x 397 Acrylic Dual Glazed Window
- 815 x 312 Acrylic Dual Glazed Window
- 497 x 497 Acrylic Dual Glazed Window
- 497 x 297 Acrylic Dual Glazed Window

Half & Half Position

Screen Position

<sup>\*</sup>See website for Flat window options