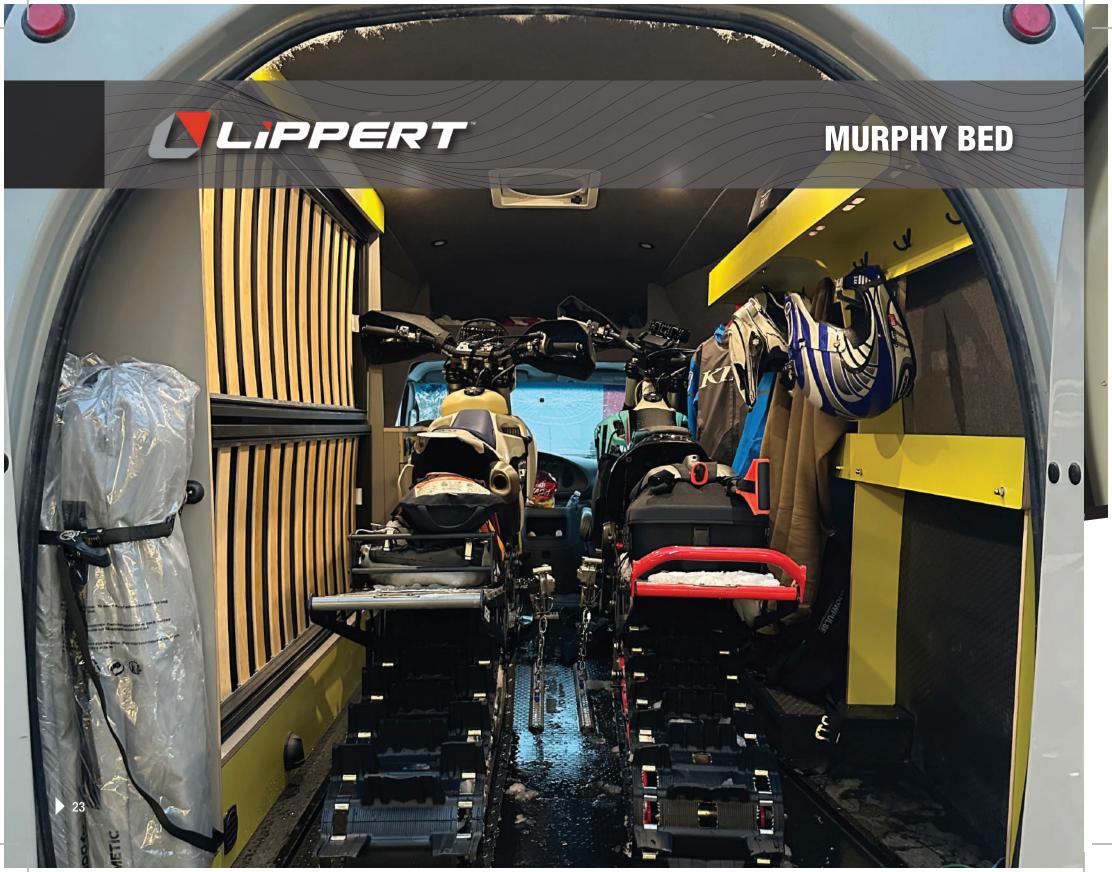

flat option
- Available sizes:
- 1097 x 597 Acrylic Dual Glazed Window
- 982 x 462 Acrylic Dual Glazed Window
- **■** 897 x 397 Acrylic Dual Glazed Window
- 815 x 312 Acrylic Dual Glazed Window
- 497 x 497 Acrylic Dual Glazed Window
- 497 x 297 Acrylic Dual Glazed Window



Half & Half Position



Screen Position

<sup>\*</sup>See website for Flat window options









#### **LAMINATE**



### **COUNTER TOPS**



BAMB00



**DEEP SPACE COMPOSIT** 



WHITE SQUALL COMPOSITE



**EARTH COMPOSIT** 

## **STAINS**







**DARK WALNUT STAIN** 



**IRON EARTH STAIN** 



WHOLE WHEAT **STAIN** 



# WATER SYSTEMS

Wilderness Vans is an official supplier for Comet products including water canisters, faucets, water pumps, and complete water system kits.

\*Available in various sizes















# ECOFLOU **POWER SYSTEM** SCOFLOW **ECOPLON** 25









A PROUD DISTRIBUTOR OF DOMETIC PRODUCTS

## **ACCESSORIES**













PHOTOS PROPERTY OF DOMETIC