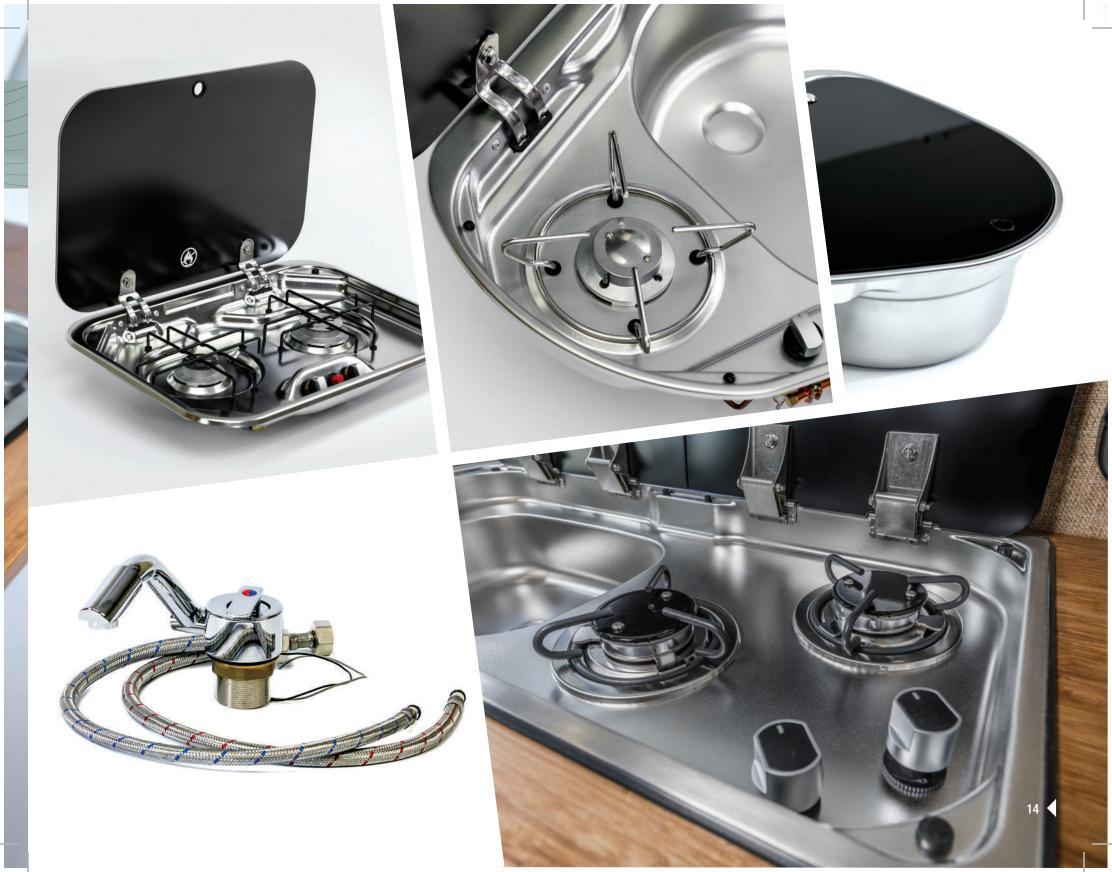

# WATER SYSTEMS

Wilderness Vans is an official supplier for Comet products including water canisters, faucets, water pumps, and complete water system kits.

\*Available in various sizes