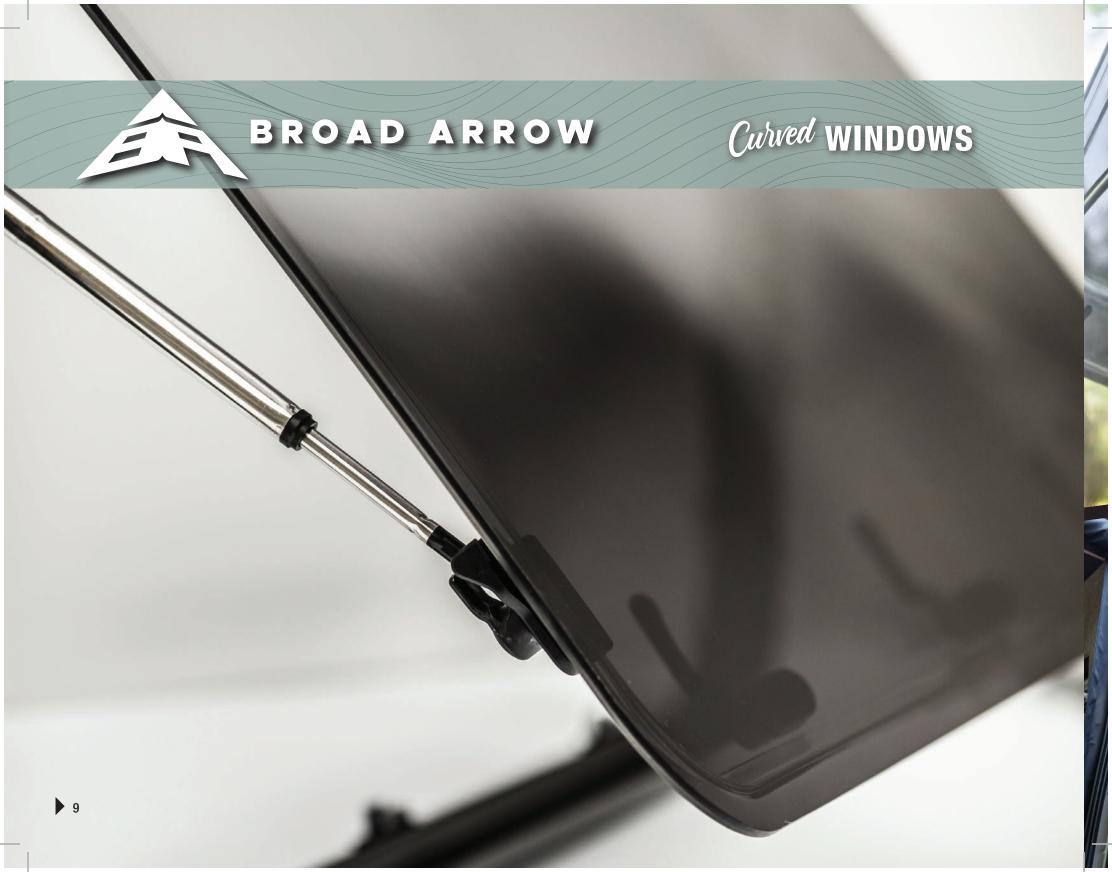

## BROAD ARROW

#### Your van walls aren't flat, so why use a flat window?

- Black acrylic dual glazed DOT approved windows
- Cassette style with included bug screen and pleated blinds
- Available in a curved or flat option
- Available sizes:
- 1097 x 597 Acrylic Dual Glazed Window
- 982 x 462 Acrylic Dual Glazed Window
- **■** 897 x 397 Acrylic Dual Glazed Window
- 815 x 312 Acrylic Dual Glazed Window
- 497 x 497 Acrylic Dual Glazed Window
- 497 x 297 Acrylic Dual Glazed Window