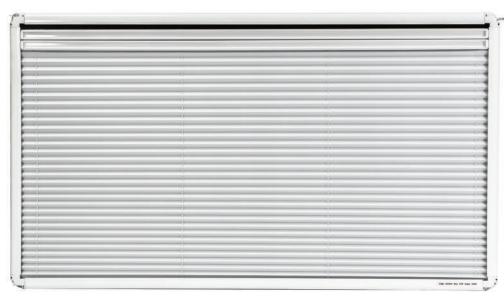

# Curved WINDOWS cont...

Window Shade in Closed Position

#### Your van walls aren't flat, so why use a flat window?

- Black acrylic dual glazed DOT approved windows
- Cassette style with included bug screen and pleated blinds
- Available in a curved or flat option
- Available sizes:
- 1097 x 597 Acrylic Dual Glazed Window
- 982 x 462 Acrylic Dual Glazed Window
- **■** 897 x 397 Acrylic Dual Glazed Window
- 815 x 312 Acrylic Dual Glazed Window
- 497 x 497 Acrylic Dual Glazed Window
- 497 x 297 Acrylic Dual Glazed Window

Half & Half Position

Screen Position

<sup>\*</sup>See website for Flat window options