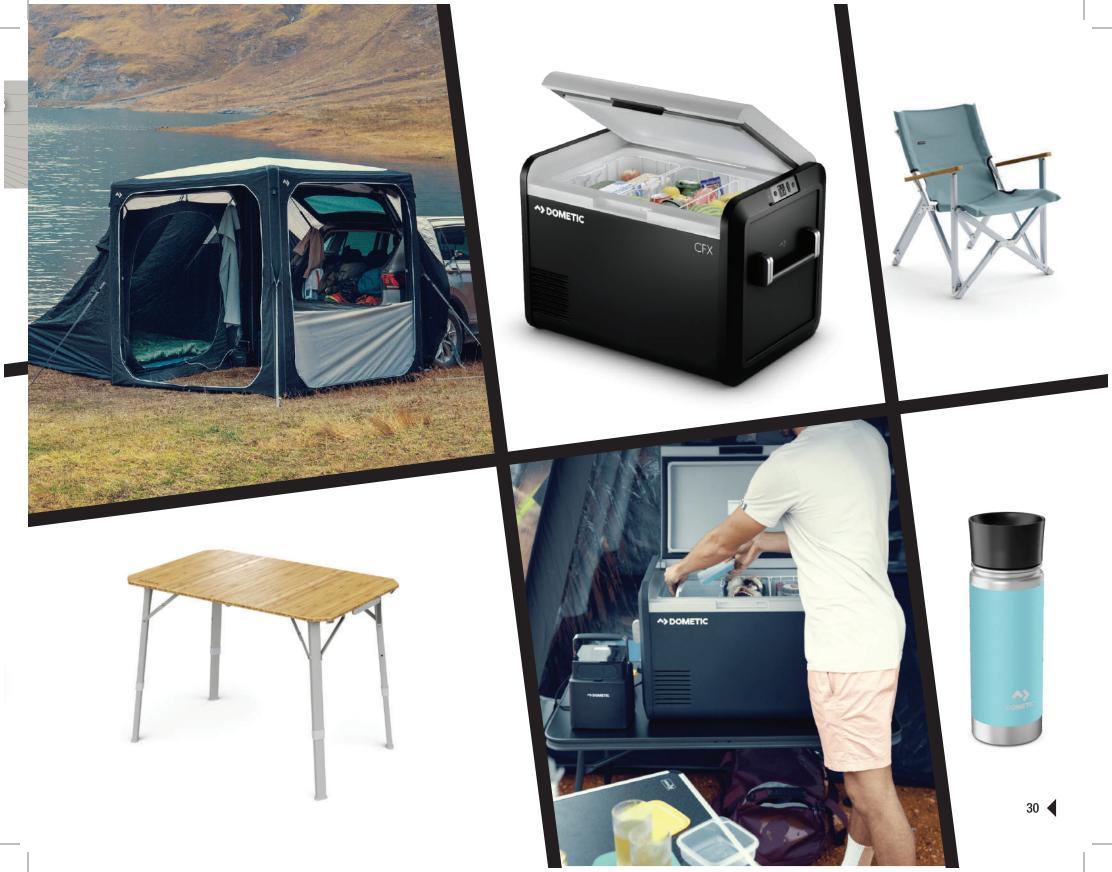

12 Acrylic Dual Glazed Window
- 497 x 497 Acrylic Dual Glazed Window
- 497 x 297 Acrylic Dual Glazed Window



Half & Half Position



Screen Position

<sup>\*</sup>See website for Flat window options









#### **LAMINATE**



### **COUNTER TOPS**



BAMB00



**DEEP SPACE COMPOSIT** 



WHITE SQUALL COMPOSITE



**EARTH COMPOSIT** 

## **STAINS**







**DARK WALNUT STAIN** 



**IRON EARTH STAIN** 



WHOLE WHEAT **STAIN** 



# WATER SYSTEMS

Wilderness Vans is an official supplier for Comet products including water canisters, faucets, water pumps, and complete water system kits.

\*Available in various sizes















# ECOFLOU **POWER SYSTEM** SCOFLOW **ECOPLON** 25









A PROUD DISTRIBUTOR OF DOMETIC PRODUCTS

## **ACCESSORIES**













PHOTOS PROPERTY OF DOMETIC