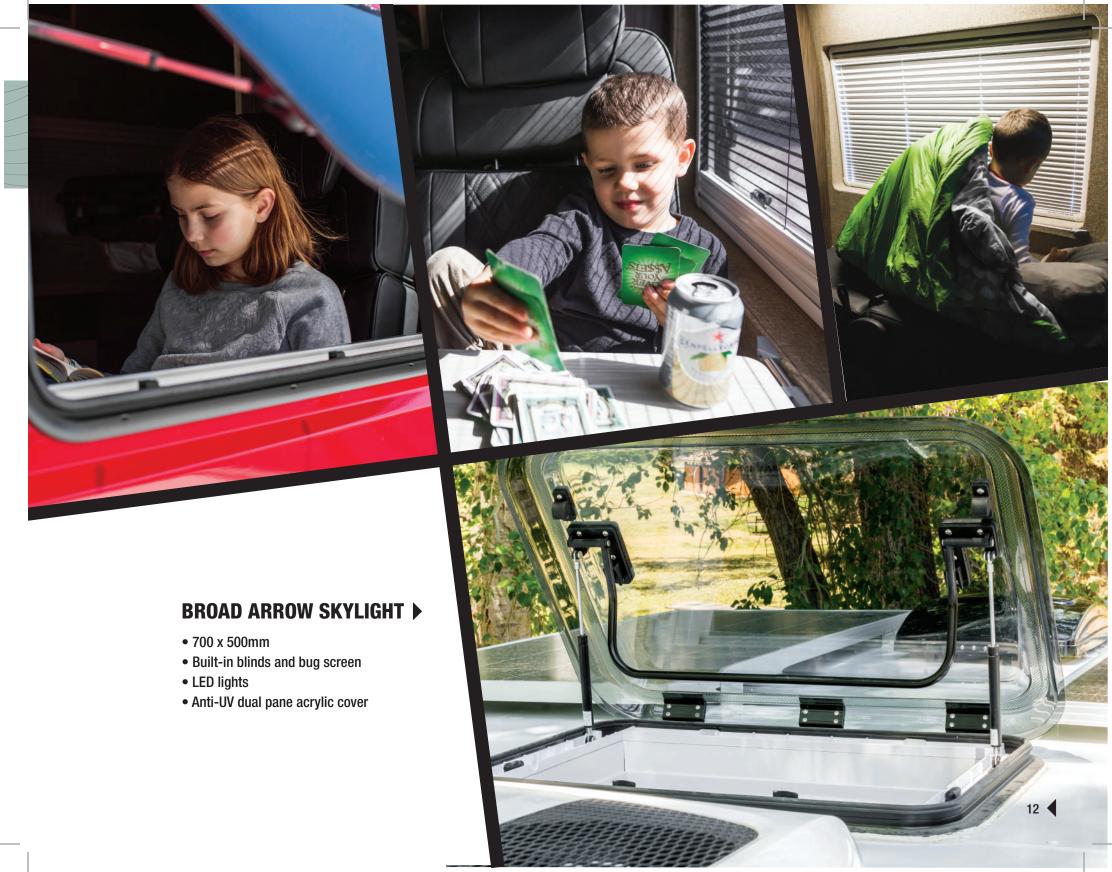

ble as a 1, 2 or 3 seat option:



- Available in various sizes
- Available as a Bifold or Trifold
- Available in 3 colours:



Grey





## **SIZES**









## BROAD ARROW

# Curved WINDOWS cont...



Window Shade in Closed Position

#### Your van walls aren't flat, so why use a flat window?

- Black acrylic dual glazed DOT approved windows
- Cassette style with included bug screen and pleated blinds
- Available in a curved or flat option
- Available sizes:
- 1097 x 597 Acrylic Dual Glazed Window
- 982 x 462 Acrylic Dual Glazed Window
- **■** 897 x 397 Acrylic Dual Glazed Window
- 815 x 312 Acrylic Dual Glazed Window
- 497 x 497 Acrylic Dual Glazed Window
- 497 x 297 Acrylic Dual Glazed Window



Half & Half Position



Screen Position

<sup>\*</sup>See website for Flat window options









#### **LAMINATE**



### **COUNTER TOPS**



BAMB00



**DEEP SPACE COMPOSIT** 



WHITE SQUALL COMPOSITE



**EARTH COMPOSIT** 

## **STAINS**







**DARK WALNUT STAIN** 



**IRON EARTH STAIN** 



WHOLE WHEAT **STAIN** 



# WATER SYSTEMS

Wilderness Vans is an official supplier for Comet products including water canisters, faucets, water pumps, and complete water system kits.

\*Available in various sizes















# ECOFLOU **POWER SYSTEM** SCOFLOW **ECOPLON** 25









A PROUD DISTRIBUTOR OF DOMETIC PRODUCTS

## **ACCESSORIES**













PHOTOS PROPERTY OF DOMETIC