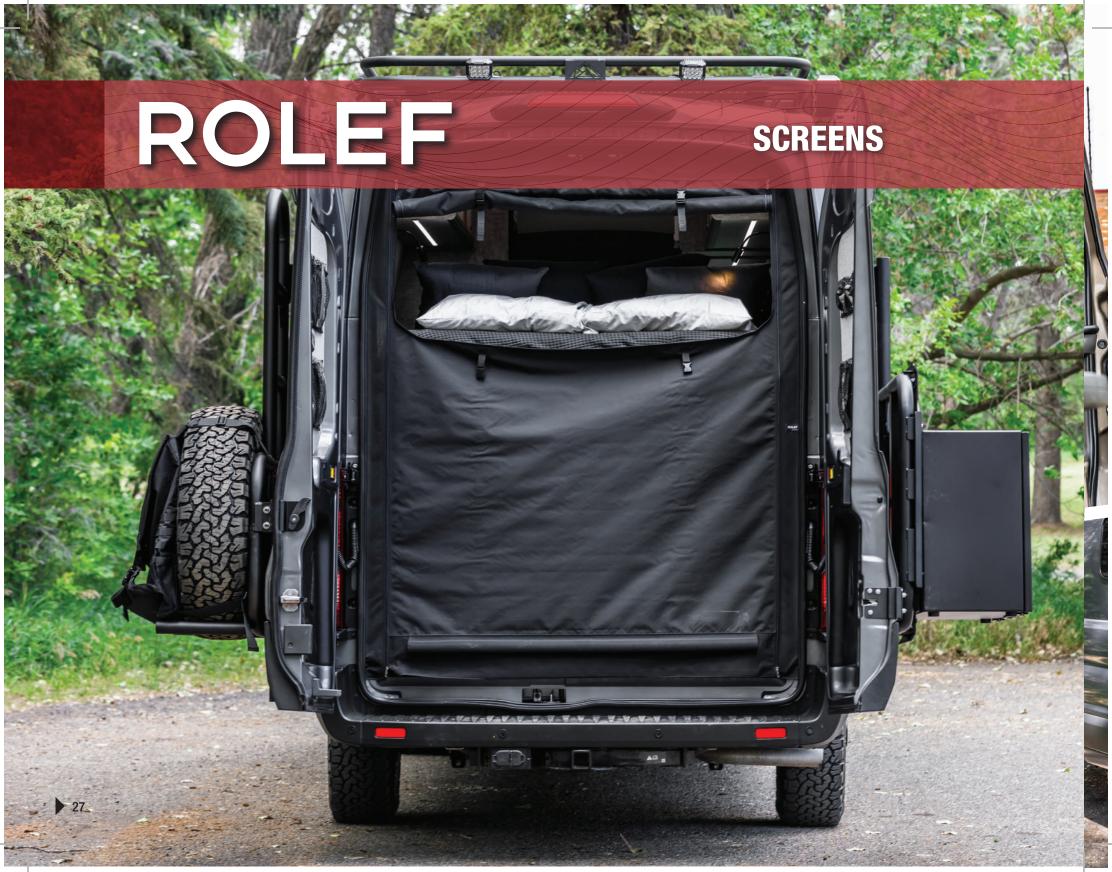

# Curved WINDOWS cont...

Window Shade in Closed Position

#### Your van walls aren't flat, so why use a flat window?

- Black acrylic dual glazed DOT approved windows
- Cassette style with included bug screen and pleated blinds
- Available in a curved or flat option
- Available sizes:
- 1097 x 597 Acrylic Dual Glazed Window
- 982 x 462 Acrylic Dual Glazed Window
- **■** 897 x 397 Acrylic Dual Glazed Window
- 815 x 312 Acrylic Dual Glazed Window
- 497 x 497 Acrylic Dual Glazed Window
- 497 x 297 Acrylic Dual Glazed Window

Half & Half Position

Screen Position

<sup>\*</sup>See website for Flat window options