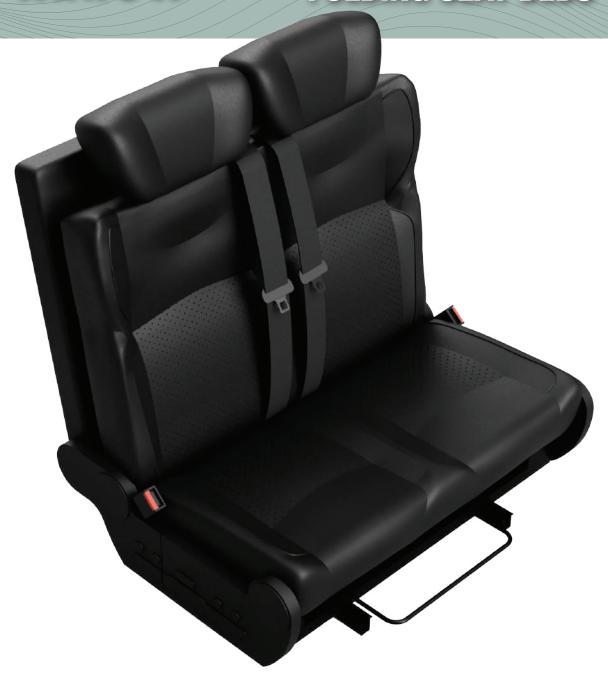

BROAD ARROW

**FOLDING SEAT BEDS** 

## **KEY FEATURES**

- Available in three colours: Black,
  Dark Grey and Brown
- High quality Napa leather
- New lever system
- High back seats
- Unique fold out system
- Bifold/Trifold options
- 6ft bed mode
- High end craftsmanship
- Versatile seating positions
- ISO child seat anchors
- Rear storage option
- Black e-coated steel frame

# OPTIONS

Broad Arrow seat/folding bed are available as a 1, 2 or 3 seat option:

- Available in various sizes
- Available as a Bifold or Trifold
- Available in 3 colours:

Grey