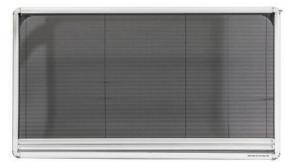

# Curved WINDOWS cont...

Window Shade in Closed Position

#### Your van walls aren't flat, so why use a flat window?

- Black acrylic dual glazed DOT approved windows
- Cassette style with included bug screen and pleated blinds
- Available in a curved or flat option
- Available sizes:
- 1097 x 597 Acrylic Dual Glazed Window
- 982 x 462 Acrylic Dual Glazed Window
- **■** 897 x 397 Acrylic Dual Glazed Window
- 815 x 312 Acrylic Dual Glazed Window
- 497 x 497 Acrylic Dual Glazed Window
- 497 x 297 Acrylic Dual Glazed Window

Half & Half Position

Screen Position

<sup>\*</sup>See website for Flat window options