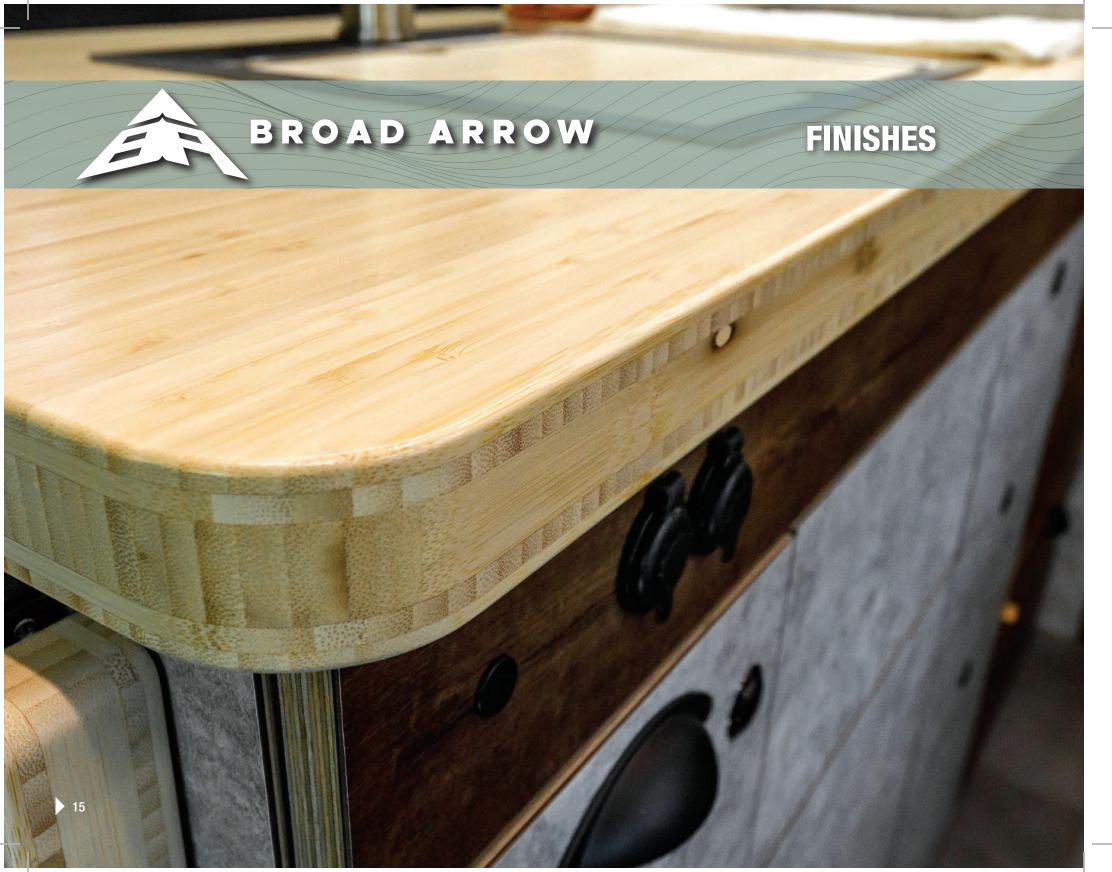

### **COUNTER TOPS**

BAMB00

**DEEP SPACE COMPOSIT** 

WHITE SQUALL COMPOSITE

**EARTH COMPOSIT** 