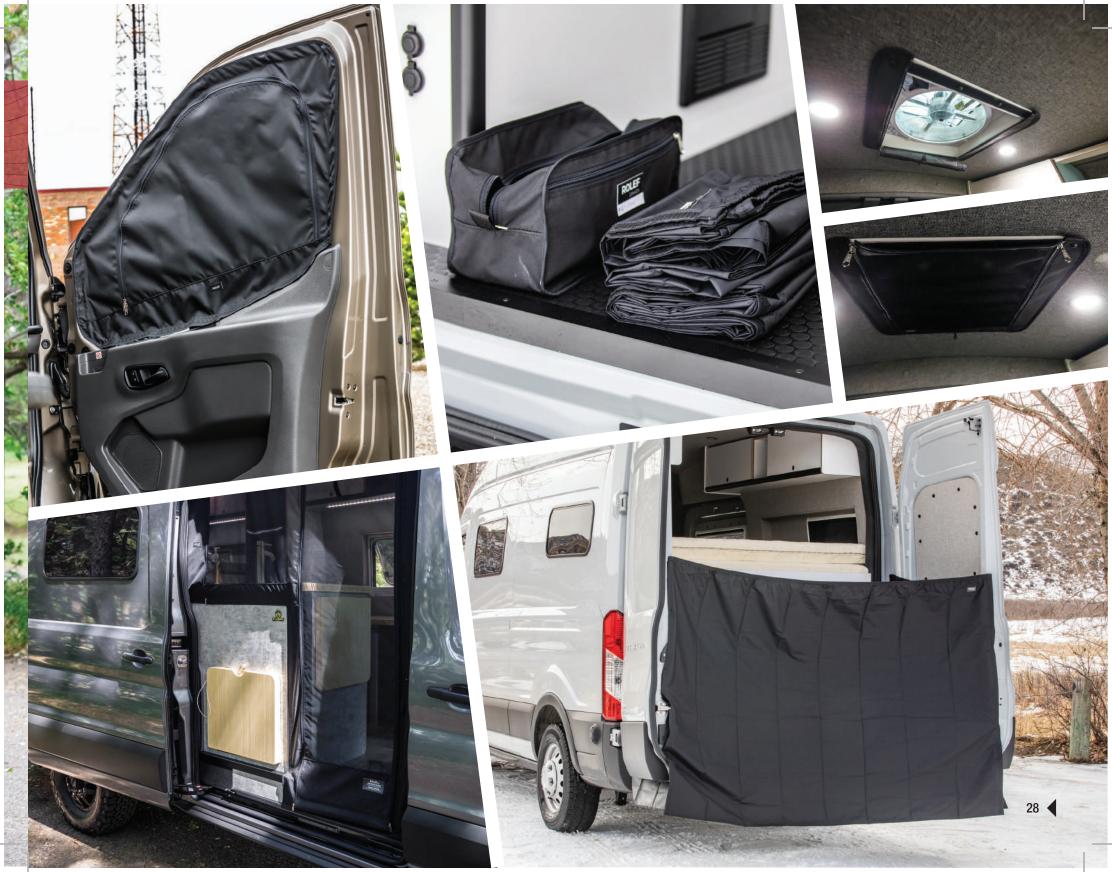

# Curved WINDOWS cont...

Window Shade in Closed Position

#### Your van walls aren't flat, so why use a flat window?

- Black acrylic dual glazed DOT approved windows
- Cassette style with included bug screen and pleated blinds
- Available in a curved or flat option
- Available sizes:
- 1097 x 597 Acrylic Dual Glazed Window
- 982 x 462 Acrylic Dual Glazed Window
- **■** 897 x 397 Acrylic Dual Glazed Window
- 815 x 312 Acrylic Dual Glazed Window
- 497 x 497 Acrylic Dual Glazed Window
- 497 x 297 Acrylic Dual Glazed Window

Half & Half Position

Screen Position

<sup>\*</sup>See website for Flat window options